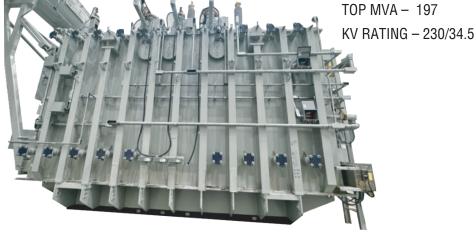

# **Energix EPC US LLC**

Sun Ridge Solar Project, Elkton, VA **Renewables - Step Up** 

Manufactured in Pocatello, ID

BASE MVA - 33 **TOP MVA - 55** KV RATING - 115/34.5