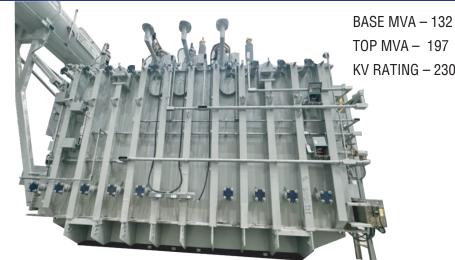

# **Energix EPC US LLC**

Sun Ridge Solar Project, Elkton, VA **Renewables - Step Up** 

Manufactured in Pocatello, ID

BASE MVA - 33 **TOP MVA - 55** KV RATING - 115/34.5