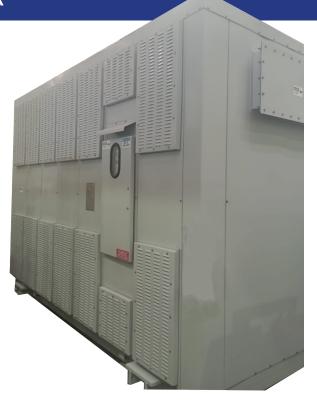

### **Data Center**

Reno, NV

**Data Center/E2X - Unidip Dry Type for Power Distribution** 

Manufactured in P1 - Chihuahua, MX

BASE MVA - 3 TOP MVA - 3 kV RATING - 24.9/13.8