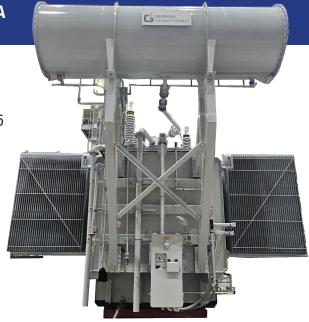

#### AES

**Sugar Maple Solar Project, NY Renewables - Power Distribution** 

Manufactured in Rincon, GA

BASE MVA - 87 **TOP MVA - 145** KV RATING - 115/34.5