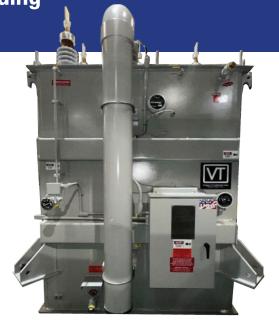

#### **Southern California Edison**

**Banducci Substation Ground Bank, CA IOU - Zig-Zag Grounding** 

Manufactured in Roanoke, VA

BASE MVA 1 TOP MVA - 1 KV RATING - 12